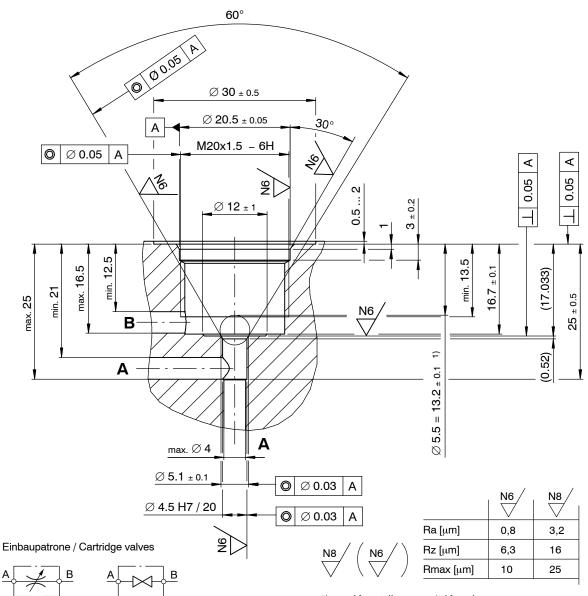

# Cavity Types AW

Example 1) = Kontrollmass mit Kugel
Reference dimension with ball

#### ATTENTION!

You must maintain the specified positional and diametral tolerances. To ensure trouble-free operation of the screw-in cartridges, we strongly recommend that pilot drilling, boring, reaming and cavity thread-cutting are always performed in one setup.

#### IMPORTANT!

We offer form tool sets for sale or hire. For further information, see data sheet 400-P-040011-EN.